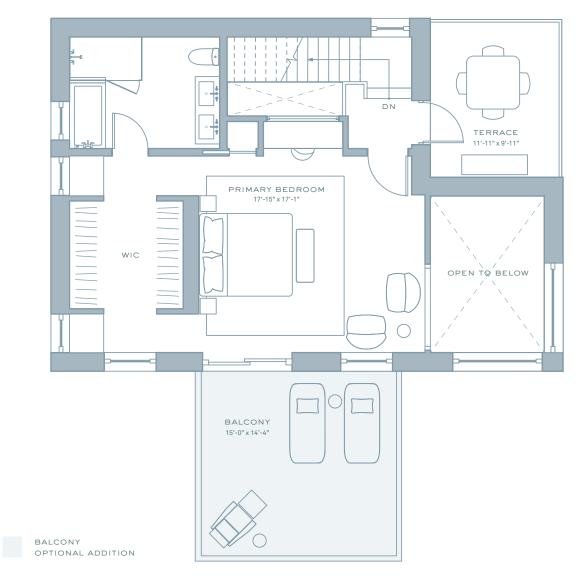

8 MANOR FALLS DRIVE LIVINGSTON MANOR, NY 12758 INFO@THECATSKILLPROJECT.COM 845-871-2704 THECATSKILLPROJECT.COM







EXCLUSIVE MARKETING & SALES Brown Harris Stevens Development Marketing

All layouts and calculations are approximate and may vary. Actual configuration may vary to suit site conditions of individual lots. All dimensions are approximations and subject to normal construction variances and tolerances. All prices, availability, designs and specifications may change without notice. This is not an offering. The complete offering terms for the Association are in a CPS-7 Application available from Sponsor. HO-21-0002. All terms of sale are contained in the sales and purchase agreement for an individual for an individual home executed by seller and an approved purchaser. Equal Housing Opportunity. 🕲 Manor Falls Associates LLC

GROUND FLOOR

SCALE 124 8



1,916 SQ FT ACRES VARY BY LOT

## SECOND