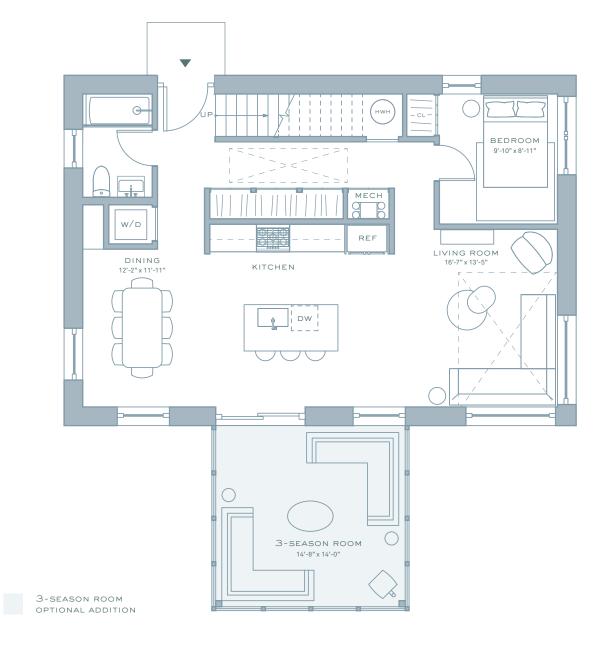

8 MANOR FALLS DRIVE LIVINGSTON MANOR, NY 12758 INFO@THECATSKILLPROJECT.COM 845-871-2704 THECATSKILLPROJECT.COM







EXCLUSIVE MARKETING & SALES Brown Harris Stevens Development Marketing

All layouts and calculations are approximate and may vary. Actual configuration may vary to suit site conditions of individual lots. All dimensions are approximations and subject to normal construction variances and tolerances. All prices, availability, designs and specifications may change without notice. This is not an offering. The complete offering terms for the Association are in a CPS-7 Application available from Sponsor. HO-21-0002. All terms of sale are contained in the sales and purchase agreement for an individual for an individual home executed by seller and an approved purchaser. Equal Housing Opportunity. 🕲 Manor Falls Associates LLC

GROUND FLOOR

SCALE 124 8



1,916 SQ FT ACRES VARY BY LOT

## SECON