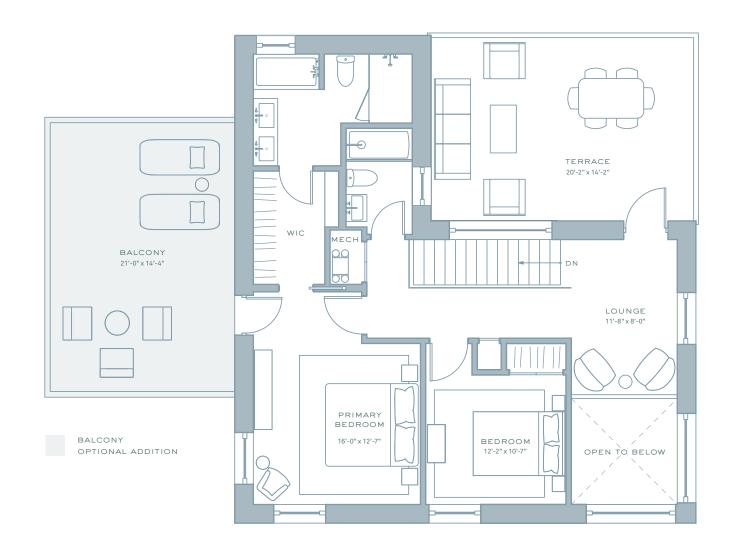

## SECOND FLOOR

## OVERLOOK

3 BEDROOMS 3.5 BATHROOMS 2,283 SQ FT ACRES VARY BY LOT