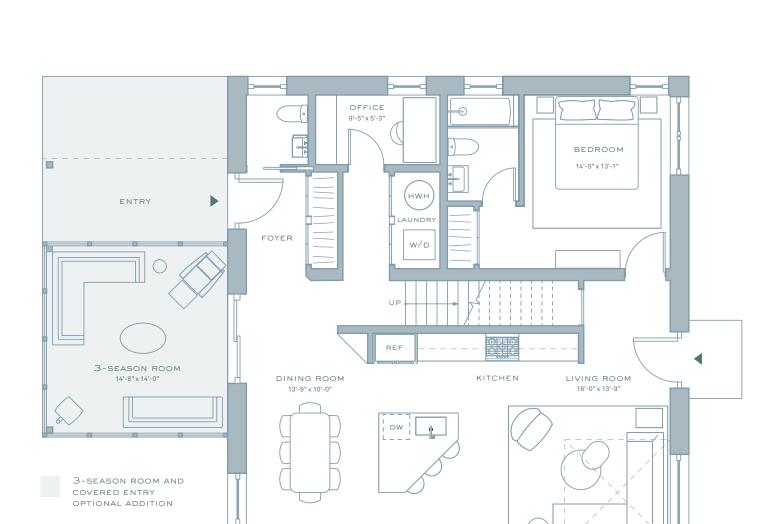

## THE CATSKILL PROJECT

8 MANOR FALLS DRIVE LIVINGSTON MANOR, NY 12758 INFO@THECATSKILLPROJECT.COM 845-871-2704 THECATSKILLPROJECT.COM

GROUND FLOOR

## OVERLOOK

3 BEDROOMS 3.5 BATHROOMS 2,283 SQ FT ACRES VARY BY LOT